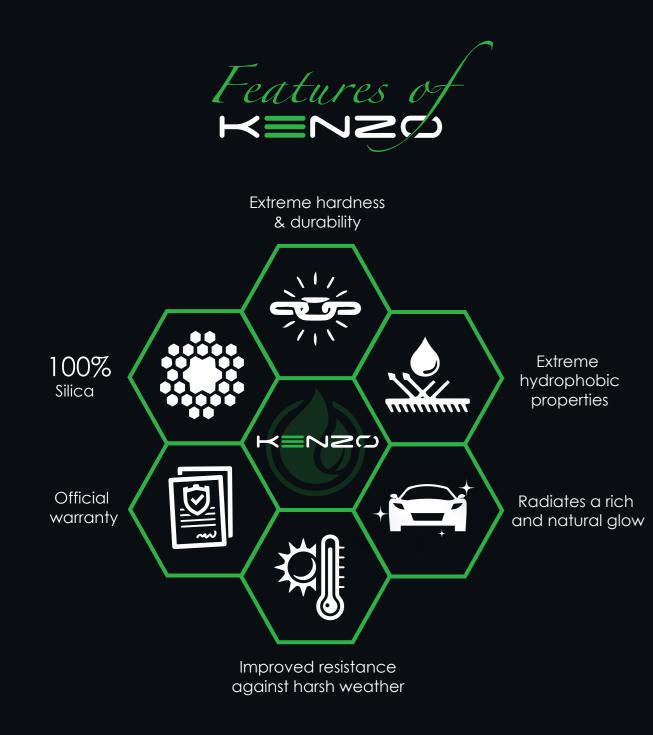

# the world of KENZC

Kenzo is a revolutionary paint protection coating that contains 100% silica providing the highest level of gloss and protection. It's backed by an official warranty provided by IGL Coatings, supported by certified IGL Coatings Master Applicators. It forms a layer of thick coating that radiates a rich and natural glow reminiscent of a bespoke wax while providing unmatched protection. Running your hands across a Kenzo coated car is like touching soft luxurious silk. It will never be the same again.

### Self Cleaning

Kenzo's self cleaning effect is thanks to its amazing hydrophobicity which comes from the coating's ability to create a very low surface tension. Dust, dirt, tree sap and contaminants sit on top of the coated surface and are easily washed off with water. Contaminants that do manage to attach to the coatings are removed effortlessly without the need to use any aggressive mechanical process.

#### Protection

Dead bugs and bird droppings are the bane of all paint. They are highly acidic and if left long enough, will cause permanent damage to your paint. Traditional waxes and sealants are unable to protect against them. When bird droppings dry under the heat of the sun and moisture is added back to it, the etching process begins on the paint. With the high acid resistance of Kenzo, dead bugs and bird droppings will no longer be able to damage the paintwork.

### **Reduces Micro Marring**

Marring happens when you wash, dry, or even touch your paint. IGL Kenzo is proven to resist marring when properly maintained and cared for. During the lifetime of Kenzo, it is crucial for your vehicle to be maintained by your Authorized Kenzo Installer who will use proper techniques to uphold you Kenzo's protective properties.